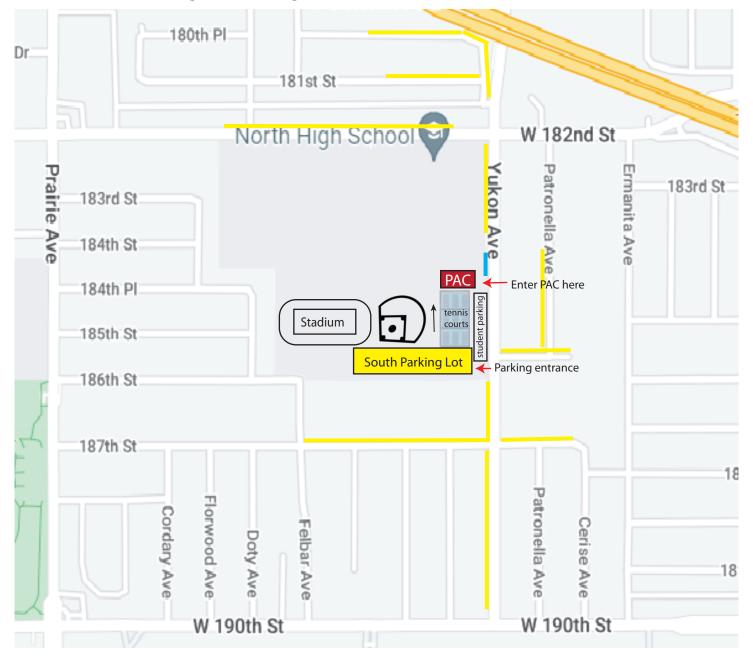

## Parking Map for Torrance Council of PTAs Annual Election Meeting at North High

North High Performing Arts Center, 18415 Yukon Avenue, Torrance

PAC = Performing Arts Center Venue

= Handicap parking (a few spots on the street)

= parking lot open

= possible street parking if lot is full

Please Note: there is street sweeping on one side on Wednesdays

There will be minimal street parking on the West side of Yukon near the Peforming Arts Center, and on the small streets just east of Yukon. You may also find some parking north of 182nd on Yukon and in the neighborhood there, on the north side of 182nd Street, or in the neighborhood south of the campus in the areas around 187th Street.